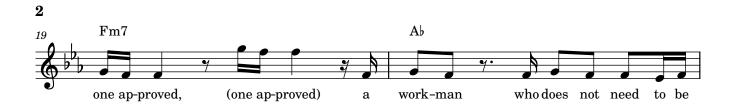

## 2 Timothy 2:15

Do Your Best John Baker = 80 Fm7 $\mathbf{E}_{b}$ Ab $\mathbf{E}_{b}$  $\mathbf{E}_{\flat}$ best to pre-sent your-self\_ to God\_\_ Do your as Fm7 Abone ap-proved, who does not need (one ap-proved) work-man a  $\mathbf{E}_{b}$ Вδ  $\mathbf{E}_{b}$ Do your to pre-sent your-self\_  $\operatorname{God}_{-}$ a-shamed. to best as Fm7A۶ one ap-proved, (one ap-proved) a work-man who does not need to be  $\mathbf{E}_{\flat}$  $\mathbf{B}\flat$ AbEb/G and who cor - rect - ly han - dles the word of truth a-shamed, and Fm7 $\mathbf{E}_{\flat}$ from rel - ing; who stays way\_ quar cor  $E\flat/G$ Ab15 rect - ly han - dles the word of truth and a - way\_ from the lies.\_ stays  $\mathbf{E}_{b}$ 