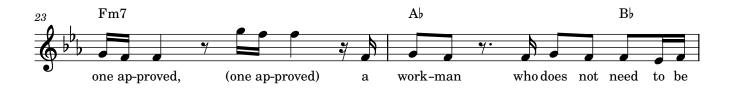

## 2 Timothy 2:15

Do Your Best John Baker = 80 Fm7 $\mathbf{E}_{b}$ Ab $\mathbf{E}_{b}$  $\mathbf{E}_{\flat}$ best to pre-sent your-self\_ to God\_\_ Do your as Fm7 Abone ap-proved, who does not need (one ap-proved) work-man a  $\mathbf{E}_{b}$ Вδ  $\mathbf{E}_{b}$ Do your to pre-sent your-self\_  $\operatorname{God}_{-}$ a-shamed. to best as Fm7A۶ one ap-proved, (one ap-proved) a work-man who does not need to be  $\mathbf{E}_{\flat}$  $\mathbf{B}\flat$ AbEb/G and who cor - rect - ly han - dles the word of truth a-shamed, and Fm7 $\mathbf{E}_{\flat}$ from rel - ing; who stays way\_ quar cor  $E\flat/G$ Ab15 rect - ly han - dles the word of truth and a - way\_ from the lies.\_ stays  $\mathbf{E}_{b}$ 