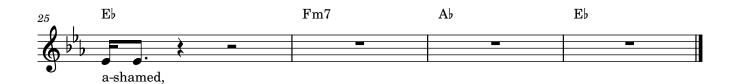

## 2 Timothy 2:15

Do Your Best John Baker = 80 Fm7 $\mathbf{E}_{b}$ Ab $\mathbf{E}_{b}$  $\mathbf{E}_{\flat}$ best to pre-sent your-self\_ to God\_\_ Do your as Fm7 Abone ap-proved, who does not need (one ap-proved) work-man a  $\mathbf{E}_{b}$ Вδ  $\mathbf{E}_{b}$ Do your to pre-sent your-self\_  $\operatorname{God}_{-}$ a-shamed. to best as Fm7A۶ one ap-proved, (one ap-proved) a work-man who does not need to be  $\mathbf{E}_{\flat}$  $\mathbf{B}\flat$ AbEb/G and who cor - rect - ly han - dles the word of truth a-shamed, and Fm7 $\mathbf{E}_{\flat}$ from rel - ing; who stays way\_ quar cor  $E\flat/G$ Ab15 rect - ly han - dles the word of truth and a - way\_ from the lies.\_ stays  $\mathbf{E}_{b}$ 