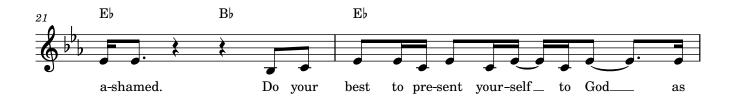

## 2 Timothy 2:15

Do Your Best John Baker = 80 Fm7 $\mathbf{E}_{b}$ Ab $\mathbf{E}_{b}$  $\mathbf{E}_{\flat}$ best to pre-sent your-self\_ to God\_\_ Do your as Fm7 Abone ap-proved, who does not need (one ap-proved) work-man a  $\mathbf{E}_{b}$ Вδ  $\mathbf{E}_{b}$ Do your to pre-sent your-self\_  $\operatorname{God}_{-}$ a-shamed. to best as Fm7A۶ one ap-proved, (one ap-proved) a work-man who does not need to be  $\mathbf{E}_{\flat}$  $\mathbf{B}\flat$ AbEb/G and who cor - rect - ly han - dles the word of truth a-shamed, and Fm7 $\mathbf{E}_{\flat}$ from rel - ing; who stays way\_ quar cor  $E\flat/G$ Ab15 rect - ly han - dles the word of truth and a - way\_ from the lies.\_ stays  $\mathbf{E}_{b}$ 